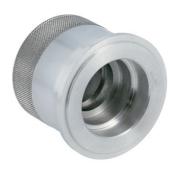

## Crankshaft Front Oil Seal Installation Tool - PSA, JLR,

Designed to be used to fit the front crankshaft seal on the 2.2L DW12 diesel engines without damage to the seal or the crankshaft, on vehicles across Ford, JLR and PSA ranges.