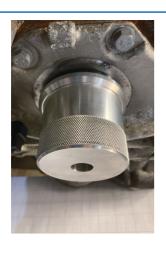

## Crankshaft Front Oil Seal Installation Tool - PSA, JLR,

Designed to be used to fit the front crankshaft seal on the 2.2L DW12 diesel engines without damage to the seal or the crankshaft, on vehicles across Ford, JLR and PSA ranges.