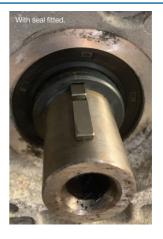

## Crankshaft Front Oil Seal Installation Tool - PSA, JLR,

Designed to be used to fit the front crankshaft seal on the 2.2L DW12 diesel engines without damage to the seal or the crankshaft, on vehicles across Ford, JLR and PSA ranges.