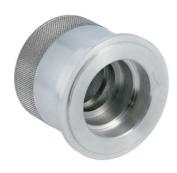

## Crankshaft Front Oil Seal Installation Tool - PSA, JLR,

Designed to be used to fit the front crankshaft seal on the 2.2L DW12 diesel engines without damage to the seal or the crankshaft, on vehicles across Ford, JLR and PSA ranges.